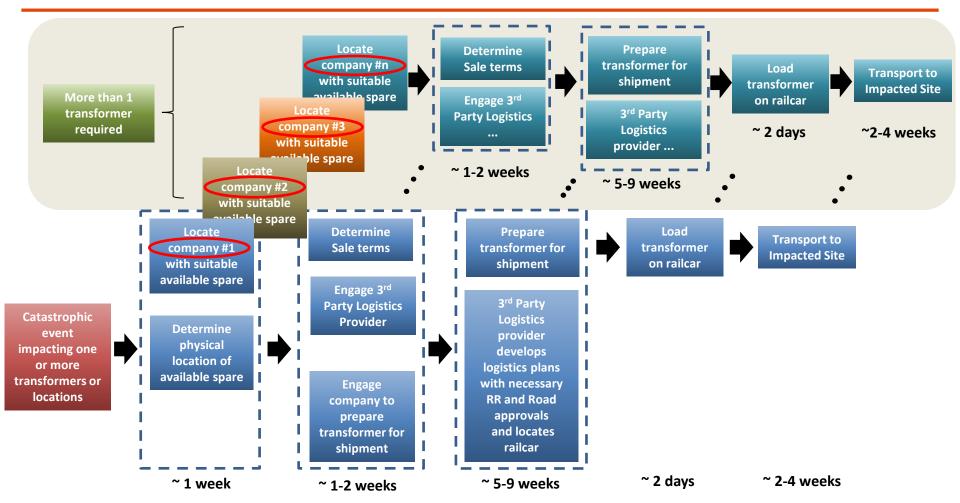

## Catastrophic Electric Grid Event: 3rd Party Transformer Delivery

### Projected delivery time to site: 9 – 16+ weeks for a <u>single</u> EHV Transformer

If multiple transformers damaged, impacted company will likely have to acquire spares from multiple companies which could significantly lengthen total delivery time