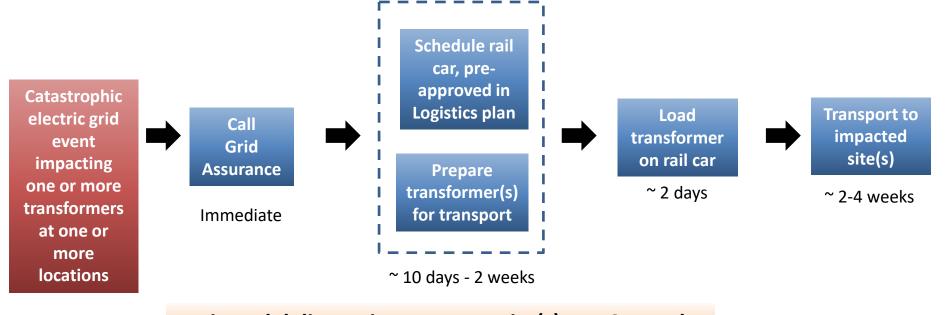

### Catastrophic Events to the U.S. Electric Grid

#### Grid Assurance can <u>simultaneously deliver of 1 to 5 Extra High Voltage (EHV) transformers</u>

Projected delivery time to event site(s): 4 – 6+ weeks

3<sup>rd</sup> Party EHV transformer delivery time to one event site: 9 – 16 weeks **for one transformer** 

New EHV transformer delivery time to event site: 1 year+